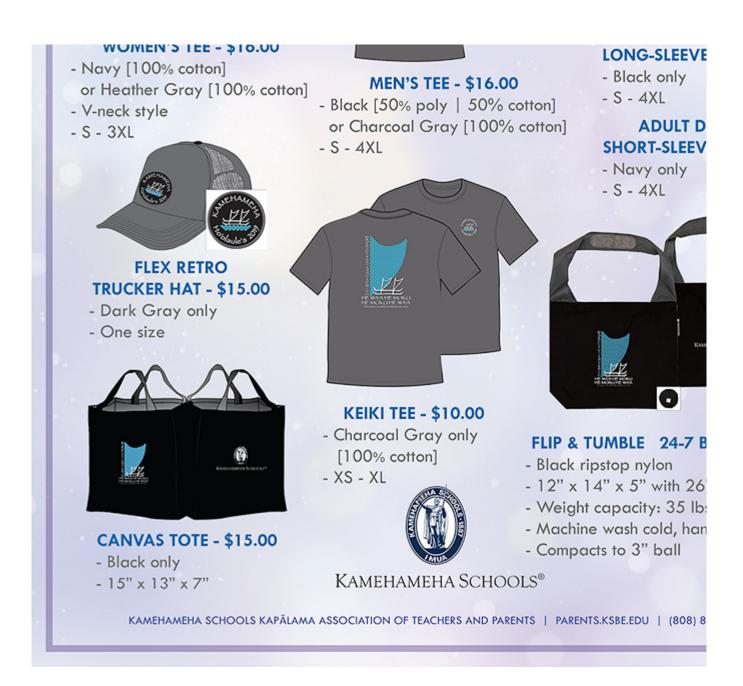

CAUTION: This email is from an outside sender. Do not click on links or open attachments unless you recognize the sender and know the content is safe.

Deadline for ALL Ho'olaule'a apparel orders is 4:00 p.m. tomorrow, 01/16/19.

Pre-sale scrip sales end on February 8, 2019.

View apparel flyer

Volunteers are still needed for Hoʻolauleʻa.

Please go to <a href="https://apps.ksbe.edu/hoolaulea">https://apps.ksbe.edu/hoolaulea</a> to register. Mahalo!