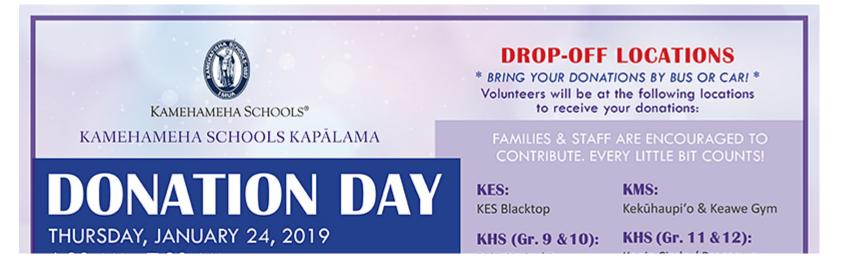

Subject: [EXTERNAL] Donation Day 2019 is Thursday, 01/24/19

Date: Friday, January 18, 2019 at 12:23:02 PM Hawaii-Aleutian Standard Time

From: Parents & Alumni Relations

To: Rachelle Saffery

Attachments: ATT00001.jpg