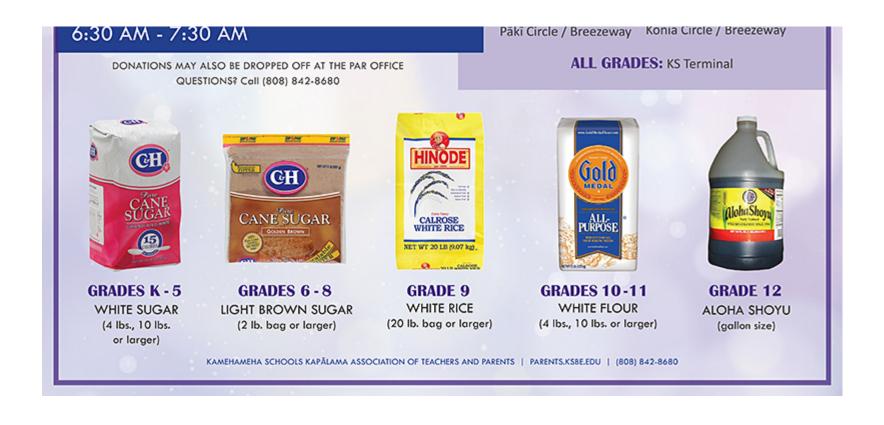

Subject: [EXTERNAL] Donation Day 2019 is Thursday, 01/24/19

Date: Friday, January 18, 2019 at 12:23:02 PM Hawaii-Aleutian Standard Time

From: Parents & Alumni Relations

To: Rachelle Saffery

Attachments: ATT00001.jpg